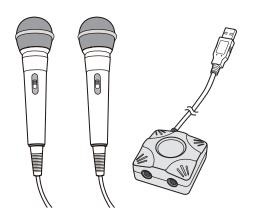

### **CONTENTS**

- 2 Microphones
- 1 Harmonizer Splitter
- 1 Instruction Manual

2

3